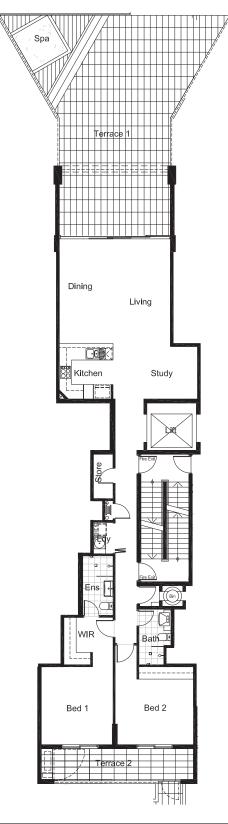

## APARTMENT TYPE B

Level 1

2 🛏 2 🗂 1 📼

| APT No. | INT. Area                | EXT Area                | Area Total        |
|---------|--------------------------|-------------------------|-------------------|
| 102     | <b>116</b> <sup>m2</sup> | <b>89</b> <sup>m2</sup> | 205 <sup>m2</sup> |