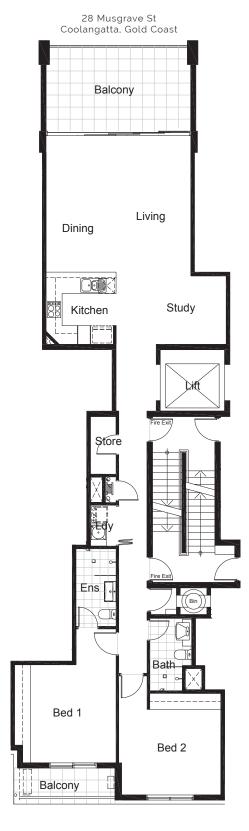

## APARTMENT TYPE B2

| Level 6-11                     | 2 🛏 2                    | ~ <u>%</u> ]<br>\\      | 1 6               |
|--------------------------------|--------------------------|-------------------------|-------------------|
| APT No.                        | INT. Area                | EXT Area                | Area Total        |
| 602, 702, 802, 902, 1002, 1102 | <b>114</b> <sup>m2</sup> | <b>22</b> <sup>m2</sup> | 136 <sup>m2</sup> |