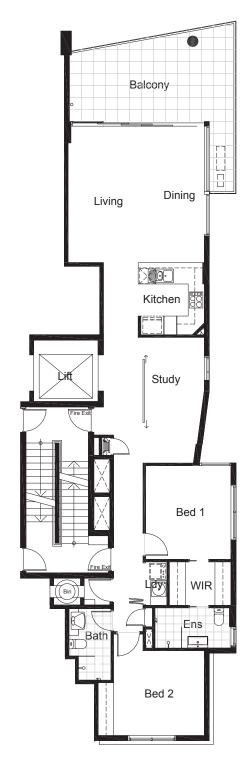

## APARTMENT TYPE C1

| Level 2-5          | 2 🛏 2                    |                         | 1 6                      |
|--------------------|--------------------------|-------------------------|--------------------------|
| APT No.            | INT. Area                | EXT Area                | Area Total               |
| 203, 303, 403, 503 | <b>107</b> <sup>m2</sup> | <b>24</b> <sup>m2</sup> | <b>131</b> <sup>m2</sup> |