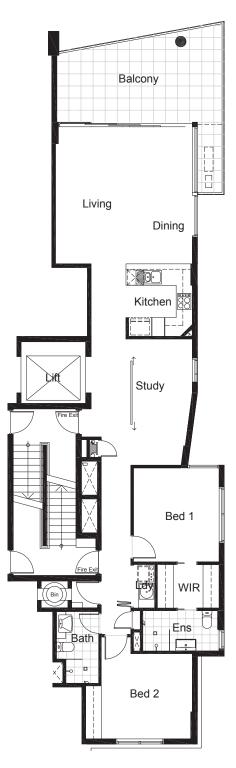

## APARTMENT TYPE C2

| 2  = 2                   | <u></u>                 | 1 6                                   |
|--------------------------|-------------------------|---------------------------------------|
| INT. Area                | EXT Area                | Area Total                            |
| <b>107</b> <sup>m2</sup> | <b>24</b> <sup>m2</sup> | <b>131</b> <sup>m2</sup>              |
|                          | INT. Area               | 2 2 2 2 2 2 2 2 2 2 2 2 2 2 2 2 2 2 2 |